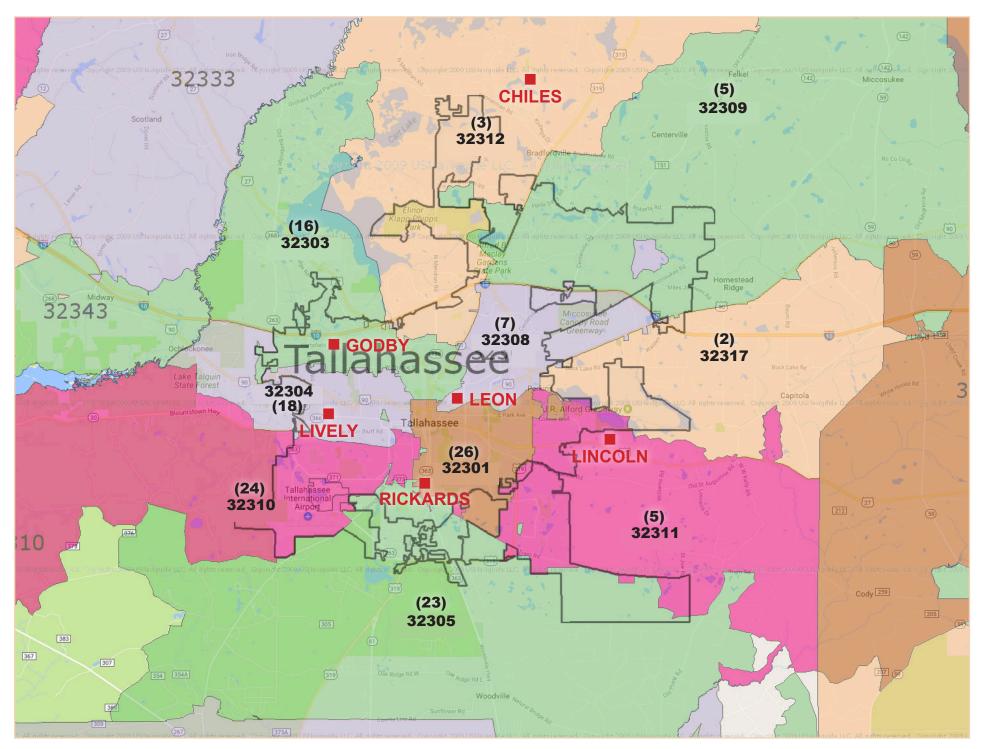

## **Teen Births by Zip Code**

### Age of Mother at Time of Birth by Zip Code Leon County 2016

| Leon County 2016 |                           |              |              |        |       |  |  |  |  |
|------------------|---------------------------|--------------|--------------|--------|-------|--|--|--|--|
| Zip<br>Code      | Younger<br>Than Age<br>15 | Ages 15 - 18 | Total<br><19 | Age 19 | Total |  |  |  |  |
| 32301            | 1                         | 14           | 15           | 11     | 26    |  |  |  |  |
| 32302            |                           |              |              |        |       |  |  |  |  |
| 32303            |                           | 8            | 8            | 8      | 16    |  |  |  |  |
| 32304            |                           | 8            | 8            | 10     | 18    |  |  |  |  |
| 32305            | 1                         | 13           | 14           | 9      | 23    |  |  |  |  |
| 32307            |                           |              |              |        |       |  |  |  |  |
| 32308            |                           | 5            | 5            | 2      | 7     |  |  |  |  |
| 32309            |                           | 3            | 3            | 2      | 5     |  |  |  |  |
| 32310            | 2                         | 13           | 15           | 9      | 24    |  |  |  |  |
| 32311            |                           | 3            | 3            | 2      | 5     |  |  |  |  |
| 32312            |                           | 1            | 1            | 2      | 3     |  |  |  |  |
| 32313            |                           |              |              |        |       |  |  |  |  |
| 32314            |                           |              |              |        |       |  |  |  |  |
| 32316            |                           |              |              |        |       |  |  |  |  |
| 32317            |                           | 1            | 1            | 1      | 2     |  |  |  |  |
| 32327            |                           |              |              |        |       |  |  |  |  |
| 32343            |                           |              |              |        |       |  |  |  |  |
| 32351            |                           |              |              |        |       |  |  |  |  |