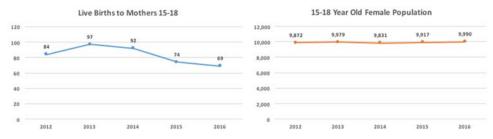

#### **Teen Birth Rates**

Leon County's teen birth rate for female residents, age 15 to 18 years old, is consistently below the average for the state of Florida.

#### Birth Rate per 1,000 Females Age 15-18 Years Old

|      | Leon County  | Leon County    | Florida      | Florida Birth |  |
|------|--------------|----------------|--------------|---------------|--|
| Year | Population – | Birth Rate per | Population – | Rate per 1000 |  |
|      | Females      | 1000 Females   | Females      | Females       |  |
|      | Age 15-18    | Age 15-18      | Age 15-18    | Age 15-18     |  |
| 2012 | 9,872        | 8.5            | 469,871      | 18.5          |  |
| 2013 | 9,979        | 9.7            | 470,259      | 16.0          |  |
| 2014 | 9,831        | 9.4            | 468,367      | 14.5          |  |
| 2015 | 9,917        | 7.5            | 470,472      | 13.6          |  |
| 2016 | 9,990        | 6.9            | 477,047      | 12.4          |  |

#### **Trends**

The absolute numbers of births to teens ages 15 to 18 have decreased since 2012, while the population of teens ages 15 to 18 has remained relatively steady over the last 5 years in Leon County.

For 15-18 year old Females, Number of Live Births and Population in Leon County